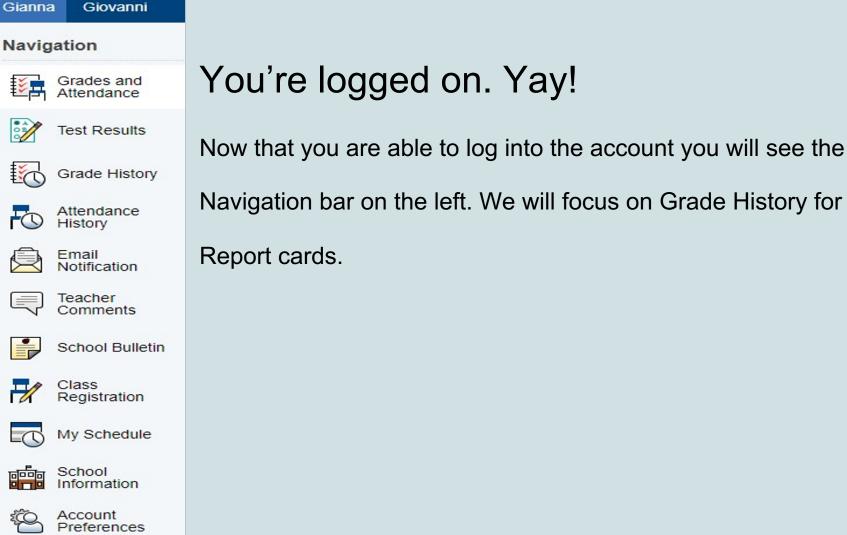

# Parent PowerSchool Access

Accessing your parent portal and setting up your account.

## Link to accessing the parent portal

You will have to access the parent portal using this link. Once you have created the account you can then download the PowerSchool App on your phone and log in that way.